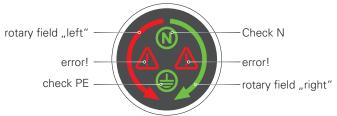

## Display diagnostic plug:

IP20

| Display |          |          |          |          |          |    |    |    |
|---------|----------|----------|----------|----------|----------|----|----|----|
| L1      | <b>1</b> | <b>√</b> | <b>~</b> | <b>~</b> | L3       | L3 | L3 | L3 |
| L2      | -        | -        | -        | <b>~</b> | L2       | L2 | L2 | L2 |
| L3      | -        | <b>√</b> | -        | -        | L1       | L1 | L1 | L1 |
| N       | -        | -        |          |          | <b>~</b> | -  | ⚠  |    |
| PE      | -        |          | 1        |          | -        |    | 4  | ⚠  |

Simultaneous illumination of "rotating field left" and "rotating field right" (also in combination with any other symbol) indicates an error, which has to be checked by a qualified electrician.

Potential cause of error: missing phases, phases swapped with N or PE,...