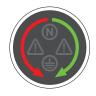

Simultaneous illumination of "rotating field left" and "rotating field right" (also in combination with any other symbol) indicates an error, which has to be checked by a qualified electrician.

Potential cause of error: missing phases, phases swapped with N or PE,...